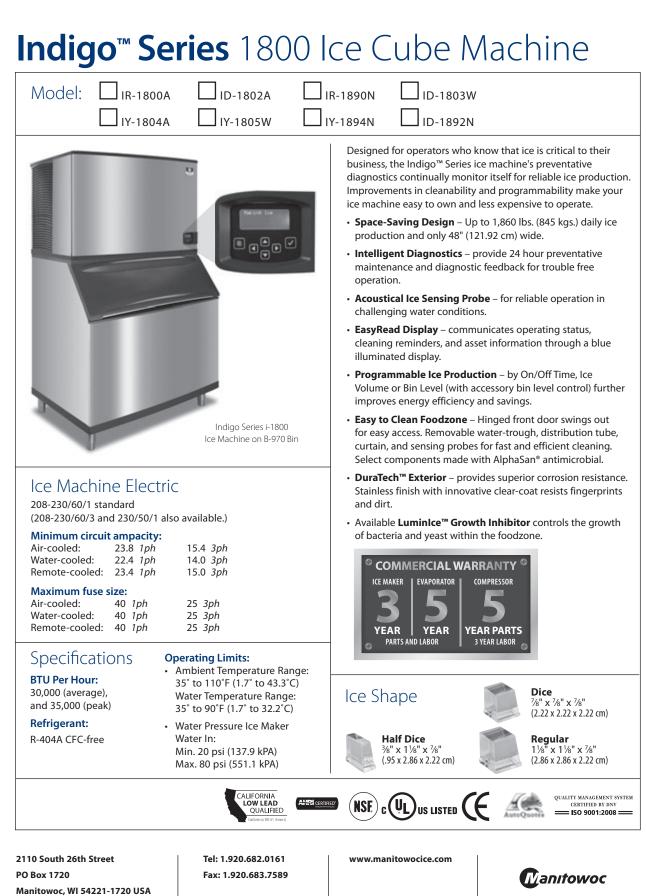

### i-1800 on B-970 Storage Bin

(A) Electrical Entrance (2) Options B 1/2" (1.27 cm) F.P.T. Water Condenser Outlet (water-cooled units)

③ 3/8" (0.95 cm) F.P.T. Water Condenser Inlet (water-cooled units) D 3/8" (0.95 cm) F.P.T. Ice Making Water Inlet E 1/2" (1.27 cm) F.P.T. Ice Making Water Drain E 1/2" (1.27 cm) Auxillary Base Drain Socket G 3/4" (1.91 cm) Bin Drain Air flow for air-cooled models

#### Installation Note Air Cooled clearance:

Top: 24" (61.0 cm) Sides: 24" (61.0 cm) Back: 5" (30.5 cm)

Water Cooled clearance: Top/Sides: 8" (20.3 cm) Back: 5" (12.7 cm)