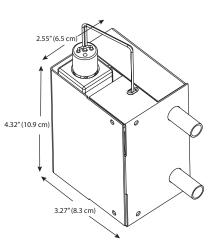

## Indigo<sup>™</sup> Series 450 Ice Cube Machine

∎∢≜⊳⊄

Model: DID-0452A

IY-0454A

Indiao Series i-450

Ice Machine on B-400 Bin

D-0453W

IY-0455W

- Space-Saving Design Up to 450 lbs. (204 kgs.) daily ice production and only 30" (76.20 cm) wide.
- Intelligent Diagnostics provide 24 hour preventative maintenance and diagnostic feedback for trouble free operation.
- Acoustical Ice Sensing Probe for reliable operation in challenging water conditions.
- EasyRead Display communicates operating status, cleaning reminders, and asset information through a blue illuminated display.
- Programmable Ice Production by On/Off Time, Ice Volume or Bin Level (with accessory bin level control) further improves energy efficiency and savings.
- Easy to Clean Foodzone Hinged front door swings out for easy access. Removable water-trough, distribution tube, curtain, and sensing probes for fast and efficient cleaning. Select components made with AlphaSan® antimicrobial.
- DuraTech<sup>™</sup> Exterior provides superior corrosion resistance. Stainless finish with innovative clear-coat resists fingerprints and dirt.
- Available LuminIce<sup>™</sup> Growth Inhibitor controls the growth of bacteria and yeast within the foodzone.