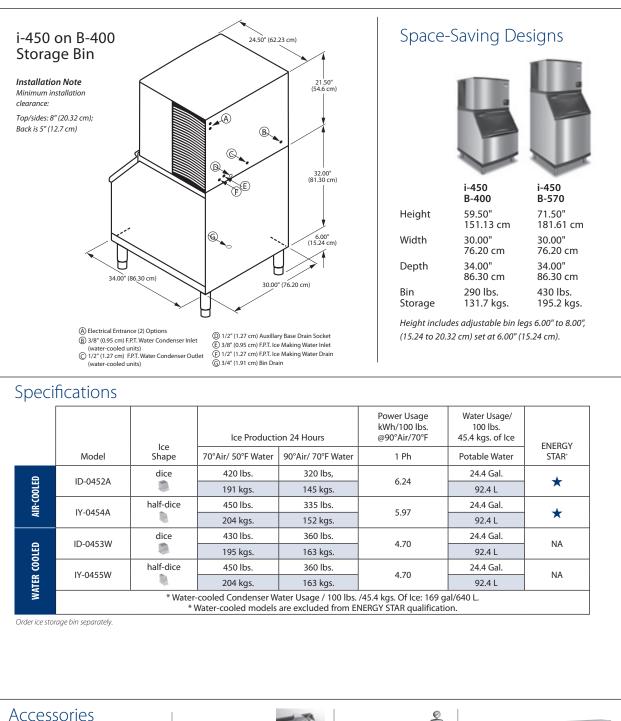

- Space-Saving Design Up to 450 lbs. (204 kgs.) daily ice production and only 30" (76.20 cm) wide.
- Intelligent Diagnostics provide 24 hour preventative maintenance and diagnostic feedback for trouble free operation.
- Acoustical Ice Sensing Probe for reliable operation in challenging water conditions.
- EasyRead Display communicates operating status, cleaning reminders, and asset information through a blue illuminated display.
- Programmable Ice Production by On/Off Time, Ice Volume or Bin Level (with accessory bin level control) further improves energy efficiency and savings.
- Easy to Clean Foodzone Hinged front door swings out for easy access. Removable water-trough, distribution tube, curtain, and sensing probes for fast and efficient cleaning. Select components made with AlphaSan® antimicrobial.
- DuraTech<sup>™</sup> Exterior provides superior corrosion resistance. Stainless finish with innovative clear-coat resists fingerprints and dirt.
- Available LuminIce<sup>™</sup> Growth Inhibitor controls the growth of bacteria and yeast within the foodzone.