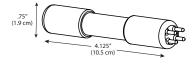

### LuminIce UV Bulb

### LuminIce Models / Replacement Bulb

| Model   | Description                                                                                                                |
|---------|----------------------------------------------------------------------------------------------------------------------------|
| Х       | Factory Built-In LuminIce Growth Inhibitor. Comes pre-installed in ice machine.<br>(Add "X" to end of Indigo model number) |
| K-00424 | LuminIce Growth Inhibitor Kit for Indigo i-300 to i-1200, and QuietQube i-680C to i-1070C.                                 |
| K-00434 | LuminIce Growth Inhibitor Kit for Indigo IB Series, QuietQube i-1470C, i-1870C, i-2170C and 48" i-1400 and i-1800 models.  |
| K-00425 | Replacement LuminIce Bulb                                                                                                  |