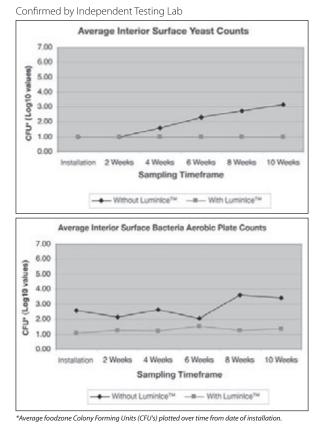

Foodservice operations can often be in challenging environments where it is difficult to prevent yeast, mold and other microorganism contamination. With LuminIce, testing has shown that ice machine foodzones are noticeably cleaner after only 2-1/2 months of usage.

# The LuminIce device runs quietly 24 hours a day keeping your ice machine cleaner and helping to relieve the stress and pain of frequent cleanings. Reduced cleanings ultimately saves labor time, cost, and machine downtime during the cleaning process.