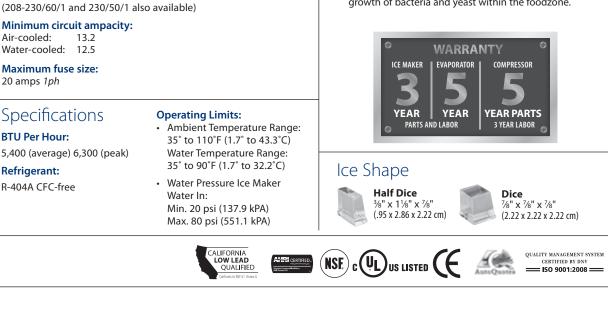

### 2110 South 26th Street PO Box 1720 Manitowoc, WI 54221-1720 USA

Ice Machine Electric

Minimum circuit ampacity:

13.2

12.5

115/60/1 standard.

Air-cooled:

Water-cooled:

**BTU Per Hour:** 

**Refrigerant:** 

R-404A CFC-free

Maximum fuse size: 20 amps 1ph

**Specifications** 

5,400 (average) 6,300 (peak)

Tel: 1.920.682.0161 Fax: 1.920.683.7589 www.manitowocice.com