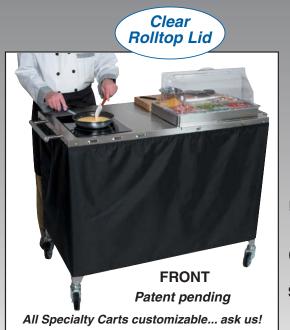

## CBC-PHR Mobile Chef Cart with Glass-Ceramic Range Features

- Stainless steel cart with handle & wheels (2 wheels with brakes; 2 wheels without) Patent pending
- Buffet Server on left front side: stainless steam pans\*, clear rolltop polycarbonate lid, & pan holder
- Buffet Server surface heat area: 18-7/8" x 11-5/8" 22" Maple Cutting Board on left back side
- Built in Glass Ceramic Range on right side features power-saving two-circle heat technology (5.5" or 8.25" diameter heat zones) and infinite heat control. Fast heat-up / Fast heat off.
- 2 storage shelves in cart; top shelf sized to fit Cadco Half Size Convection Ovens (oven not included)
- Sheet pan supports built in to left of oven space; supports hold up to 5 half size sheet pans (pans not included.)
- Removable black, heavy-duty fire retardant skirting on 3 sides; attaches with included Velcro
- Cart's variable heat control operates the Buffet Server; Glass-Ceramic Range has separate cord & plug.
- Glass-Ceramic Range: 120 volts / 1500 watts / 12.5 amps Cart/Buffet Server: 120 volts / 300 watts / 2.5 amps
- 72" (6') long cart cord Freight class 85; NOT UPS-able, must ship by truck UL Safety & Sanitary / C-UL