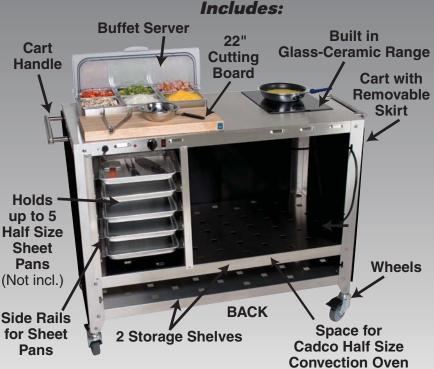

## CBC-PHR Mobile Chef Cart with Glass-Ceramic Range Features

- Stainless steel cart with handle & wheels (2 wheels with brakes; 2 wheels without) Patent pending
- Buffet Server on left front side: stainless steam pans\*, clear rolltop polycarbonate lid, & pan holder
- Buffet Server surface heat area: 18-7/8" x 11-5/8" 22" Maple Cutting Board on left back side
- Built in Glass Ceramic Range on right side features power-saving two-circle heat technology (5.5" or 8.25" diameter heat zones) and infinite heat control. Fast heat-up / Fast heat off.
- 2 storage shelves in cart; top shelf sized to fit Cadco Half Size Convection Ovens (oven not included)
- Sheet pan supports built in to left of oven space; supports hold up to 5 half size sheet pans (pans not included.)
- Removable black, heavy-duty fire retardant skirting on 3 sides; attaches with included Velcro
- Cart's variable heat control operates the Buffet Server; Glass-Ceramic Range has separate cord & plug.
- Glass-Ceramic Range: 120 volts / 1500 watts / 12.5 amps Cart/Buffet Server: 120 volts / 300 watts / 2.5 amps
- 72" (6') long cart cord Freight class 85; NOT UPS-able, must ship by truck UL Safety & Sanitary / C-UL