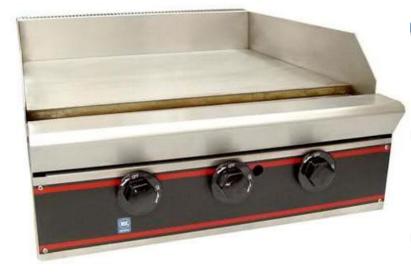

JS Series

Gas Flattop Griddle

## JS1818

Economical way to ensure the staff of your commercial restaurant operation has a proffesional girddle that is both durable and reliable.

Features 3/4" steel cooking surface fit for almost all your grilled food production.

Hemmed to eliminate cuts from rough metal edges.

Great unit for the concession business serving eggs, kebab, hot dogs, burgers, steaks, bacon, and many more

|        |         |                 | Dimensions (Inches) |    |    |
|--------|---------|-----------------|---------------------|----|----|
| MODEL  | BURNERS | CONSTRUCTION    | W                   | Н  | D  |
| JS1818 | 1       | STAINLESS STEEL | 18                  | 13 | 29 |