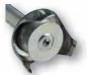

# MiniPro and DynaShake By Dynamic

# Featuring a small professional mixer for all of your foodservice preparation needs.

The MINIPRO is light, fast and efficient with a detachable foot allowing for simple use and easy cleaning and maintenance.

**0,25 / 1 gal.** 0 - 13000 R.P.M.

990 gr. 2.2 lbs

| MiniPro              | Detachable shaft      | Ref. MX050        |           |
|----------------------|-----------------------|-------------------|-----------|
| DynaShak@            | Detachable shaft      | Ref. MX051        |           |
| Total longth Minipro | - Dynashake : .395 mi | m / 15 5" / 25 mr | n / 16 7" |
| 9 1                  | o - Dynashake : 160   |                   |           |
| Diameter Minipro -   | Dynashake:70 i        | mm / 2,8" - 95 m  | m / 3,8"  |