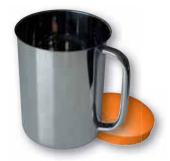

## Accessories (sold separately)

| Graduated cup 1 I. + cover      | Ref. AC510 |  |
|---------------------------------|------------|--|
| Stainless steel cup 3 L + cover | Ref. AC513 |  |

# Cutter blades (included)

Emulsifying cutter blade

Standard cutter blade

Batter blade

Smoothie blade

**Accessories** (sold separately)

Graduated cup 1 litre / 40 oz + cover

Stainless steel cup 3 litres + cover