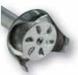

## Accessories for Minipro (sold separately)

| Complete foot with emulsifying cutter blade | Ref. AC520 |  |
|---------------------------------------------|------------|--|
| Complete foot with standard cutter blade    | Ref. AC521 |  |
| Complete foot with batter blade             | Ref. AC522 |  |
| Complete foot with smoothie blade           | Ref. AC523 |  |

## Accessories for Dynashake (sold separately)

| Complete foot with emulsifying cutter blade | Ref. AC530 |  |
|---------------------------------------------|------------|--|
| Complete foot with standard cutter blade    | Ref. AC531 |  |
| Complete foot with batter blade             | Ref. AC532 |  |
| Complete foot with smoothie blade           | Ref. AC533 |  |

4 cutter blades also sold separately.

# Cutter blades (included)

Emulsifying cutter blade

Standard cutter blade

Batter blade

Smoothie blade

**Accessories** (sold separately)

Graduated cup 1 litre / 40 oz + cover

Stainless steel cup 3 litres + cover