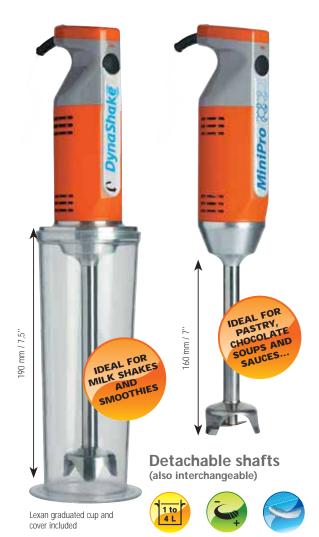

**0,25 / 1 gal.** 0 - 13000 R.P.M.

990 gr. 2.2 lbs

| MiniPro              | Detachable shaft      | Ref. MX050        |           |
|----------------------|-----------------------|-------------------|-----------|
| DynaShak@            | Detachable shaft      | Ref. MX051        |           |
| Total longth Minipro | - Dynashake : .395 mi | m / 15 5" / 25 mr | n / 16 7" |
| 9 1                  | o - Dynashake : 160   |                   |           |
| Diameter Minipro -   | Dynashake:70 i        | mm / 2,8" - 95 m  | m / 3,8"  |

# MiniPro and DynaShake By Dynamic

# Featuring a small professional mixer for all of your foodservice preparation needs.

The MINIPRO is light, fast and efficient with a detachable foot allowing for simple use and easy cleaning and maintenance.