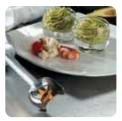

## Accessories (sold separately)

| Graduated cup 1 I. + cover      | Ref. AC510 |  |
|---------------------------------|------------|--|
| Stainless steel cup 3 L + cover | Ref. AC513 |  |

# Cutter blades (included)

Emulsifying cutter blade

Standard cutter blade

Batter blade

Smoothie blade

**Accessories** (sold separately)

Graduated cup 1 litre / 40 oz + cover

Stainless steel cup 3 litres + cover