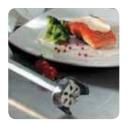

# MiniPro and DynaShake By Dynamic

# Featuring a small professional mixer for all of your foodservice preparation needs.

The MINIPRO is light, fast and efficient with a detachable foot allowing for simple use and easy cleaning and maintenance.

**0,25 / 1 gal.** 0 - 13000 R.P.M.

990 gr. 2.2 lbs

| MiniPro              | Detachable shaft      | Ref. MX050        |           |
|----------------------|-----------------------|-------------------|-----------|
| DynaShak@            | Detachable shaft      | Ref. MX051        |           |
| Total longth Minipro | - Dynashake : .395 mi | m / 15 5" / 25 mr | n / 16 7" |
| 9 1                  | o - Dynashake : 160   |                   |           |
| Diameter Minipro -   | Dynashake:70 i        | mm / 2,8" - 95 m  | m / 3,8"  |