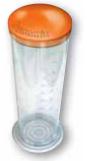

## Accessories (sold separately)

| Graduated cup 1 I. + cover      | Ref. AC510 |  |
|---------------------------------|------------|--|
| Stainless steel cup 3 L + cover | Ref. AC513 |  |

# Cutter blades (included)

Emulsifying cutter blade

Standard cutter blade

Batter blade

Smoothie blade

**Accessories** (sold separately)

Graduated cup 1 litre / 40 oz + cover

Stainless steel cup 3 litres + cover